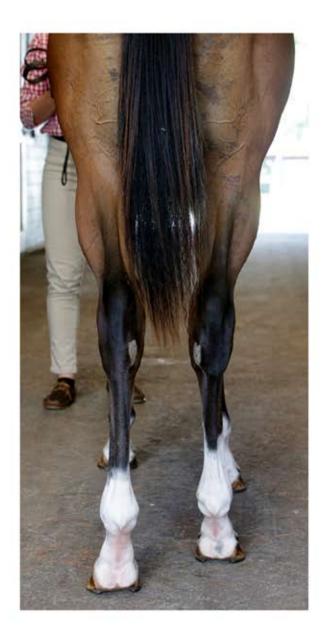

## Trelawney Stud - Karaka 2021

Lot 488 Star Witness x L'Acclamation b.f

This filly was bred by Trelawney Stud and born in Australia before coming to New Zealand when a two months old once the mare was in foal.

She is the first foal out of L'Acclamation, a mare that was purchased for Trelawney Stud by Paul Moroney at the Tattersals mare sale.

L'Acclamation was a three-time winner in France and is a three-quarter sister to Listed winner Luna Royale and stakes performer Lustre.