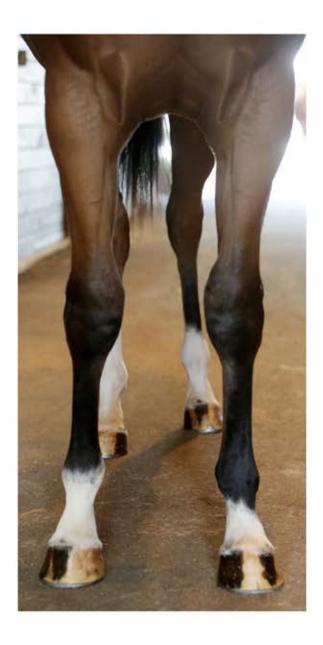

## Trelawney Stud - Karaka 2021

Lot 488 Star Witness x L'Acclamation b.f

This filly was bred by Trelawney Stud and born in Australia before coming to New Zealand when a two months old once the mare was in foal.

She is the first foal out of L'Acclamation, a mare that was purchased for Trelawney Stud by Paul Moroney at the Tattersals mare sale.

L'Acclamation was a three-time winner in France and is a three-quarter sister to Listed winner Luna Royale and stakes performer Lustre.