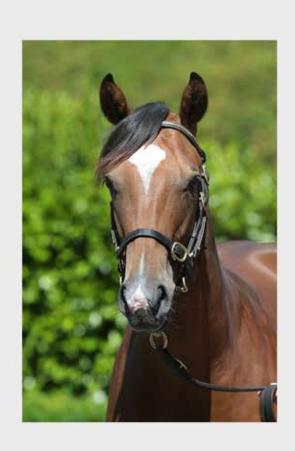

## **Trelawney Stud – Karaka 2021** Lot 488 Star Witness x L'Acclamation, b.f

## Trelawney Stud - Karaka 2021

Lot 488 Star Witness x L'Acclamation b.f

This filly was bred by Trelawney Stud and born in Australia before coming to New Zealand when a two months old once the mare was in foal.