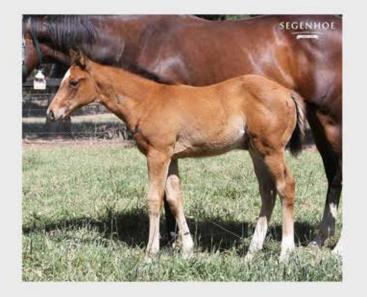

Star Witness x L'Acclamation filly as a foal. Photo taken at Segenhoe Stud. This is one of two yearlings by Star Witness in the 2021 NZB Book 1 catalogue. He is a versatile sire that has produced stakes winning two-year-olds, three-year-olds and older horses.