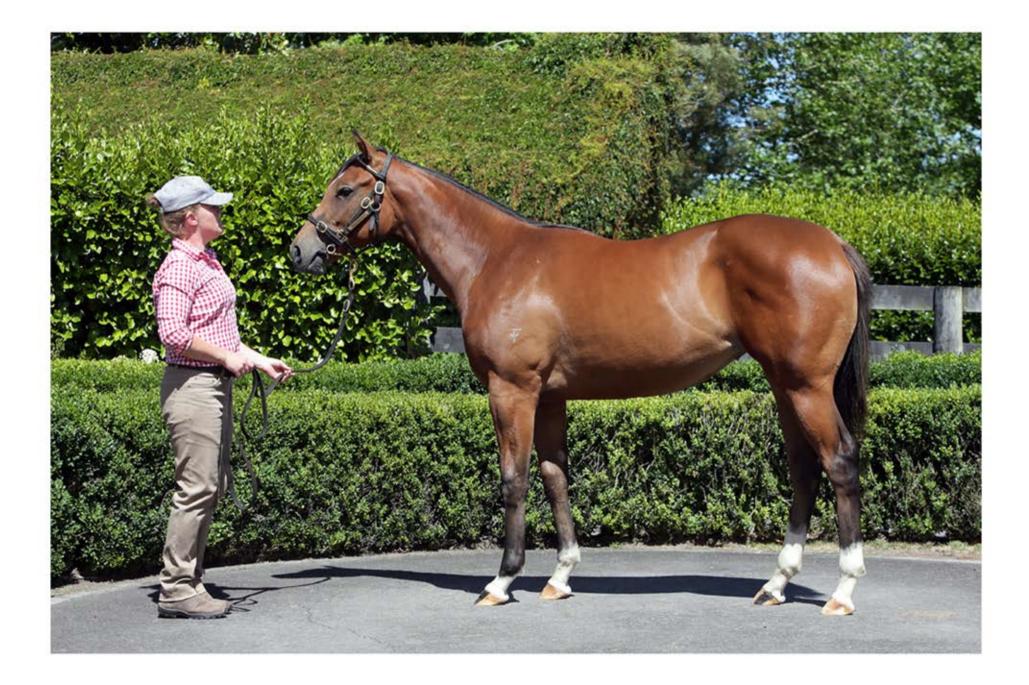

## **Trelawney Stud – Karaka 2021** Lot 488 Star Witness x L'Acclamation, b.f

## Trelawney Stud - Karaka 2021

Lot 488 Star Witness x L'Acclamation b.f

This filly was bred by Trelawney Stud and born in Australia before coming to New Zealand when a two months old once the mare was in foal.

This filly is a nice first foal out of a well-bred mare. As a yearling she represents a quality filly by a proven sire out of a stakes winning European family.

"This filly has plenty of upside as a racing and breeding prospect, she is not to be missed." -Brent Taylor From a black-type European family: > Mare covered by Belardo in 2020 > Has a Pierro filly at foot